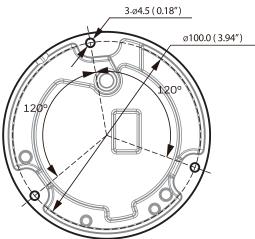

--------------|--|
| HA35PMC03                       | 35S fixed camera cap, 1.5NPT male     |  |
| HA35CLM01                       | 35S Ceiling mount base with adapter   |  |
| HA35CLM02                       | 35S ceiling mount extension ,252mm    |  |
| HA60WLMB1                       | 60S wall mount bracket, 1.5NPT female |  |
| HA60PLMZ                        | 60S pole mount adapter                |  |
| HA60CNMZ                        | 60S corner mount adapter              |  |

| ORDERING  |                                                                                 |
|-----------|---------------------------------------------------------------------------------|
| HC10W42R1 | 2MP Network IR Dome Camera, DWDR, 2.8mm Fixed lens, H.265, POE/12VDC, IP66 IK10 |

## DIMENSIONS





For more information

buildings.asean@honeywell.com

#### Malaysia (ASEAN Headquarters)

Honeywell International Sdn. Bhd. Level 25, UOA Corp Tower B, Avenue 10, The Vertical, Bangsar South City, 59200, Kuala Lumpur, Malaysia



ONVIF and the ONVIF logo are trademarks of ONVIF Inc. HEVC Advance logo is a trademark of HEVC Advance Honeywell reserves the right, without notification, to make changes in product design or specifications.

#### www.honeywell.com

# Honeywell