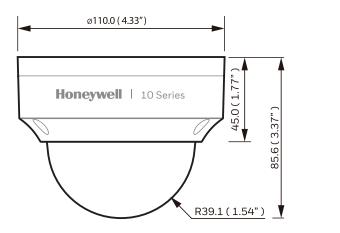

## DIMENSIONS

For more information

buildings.asean@honeywell.com

## 

| NETWORK                 |                                                                                                                                                                                                              |  |
|-------------------------|--------------------------------------------------------------------------------------------------------------------------------------------------------------------------------------------------------------|--|
| Ethernet                | 1 Ethernet (10/100 Base-T) RJ-45 Connector                                                                                                                                                                   |  |
| Supported Web Browsers  | IE11, Chrome, Firefox, Microsoft Edge                                                                                                                                                                        |  |
| Supported OS            | Microsoft Windows 10                                                                                                                                                                                         |  |
| Protocols*              | IPv4, RTSP/RTP/RTCP, TCP/UDP, DHCP, DNS, DDNS, UPNP, ICMP, IGMP, NTP, SMTP, SNMP                                                                                                                             |  |
| Interoperability        | ONVIF Profile S                                                                                                                                                                                              |  |
| Maximum Users Access    | 4 Users                                                                                                                                                                                                      |  |
| Languages Supported     | English, Chinese (Simplified), French, Korean, Polish, Italian, Spanish,<br>German, Hungarian, Russian, Vietnamese, Thai, Danish, Czech, Slovakia,<br>Indonesian, Portuguese, Dutch, Hebrew, Arabic, Turkish |  |
| EVENTS / ANALY          | TICS                                                                                                                                                                                                         |  |
| Video Analytics         | Motion Detection, Intrusion, Line Crossing, Tampering                                                                                                                                                        |  |
| Event Linkage           | Event notification using Email and MicroSD card                                                                                                                                                              |  |
| ELECTRICAL              |                                                                                                                                                                                                              |  |
| Power Supply            | DC12V, 1A; or POE (IEEE 802.3af)                                                                                                                                                                             |  |
| Power Consumption (Max) | Max 5.5 W                                                                                                                                                                                                    |  |
| MECHANICAL              |                                                                                                                                                                                                              |  |
| Dimensions              | Ø110 × 85.6mm (Ø4.33" × 3.37")                                                                                                                                                                               |  |
| Dome Diameter           | Ø79.5 mm (3.13")                                                                                                                                                                                             |  |
| Product Weight          | 0.43kg (0.95lb)                                                                                                                                                                                              |  |
| Package Weight          | 0.52kg (1.15lb)                                                                                                                                                                                              |  |
| Body Material           | Die-cast aluminum housing                                                                                                                                                                                    |  |
| Color                   | Honeywell White (RAL9003), Pantone Black                                                                                                                                                                     |  |
| ENVIRONMENT             | AL                                                                                                                                                                                                           |  |
| Operating Temperature   | -25°C~55°C(-13°F~131°F)                                                                                                                                                                                      |  |
| Relative Humidity       | Less than 90% RH                                                                                                                                                                                             |  |
| Ingress Protection      | IP66, IK10                                                                                                                                                                                                   |  |
| REGULATORY REGULATORY   |                                                                                                                                                                                                              |  |
| Emissions               | FCC PART 15, CE (EN 55032)                                                                                                                                                                                   |  |
| Country of Origin       | China                                                                                                                                                                                                        |  |